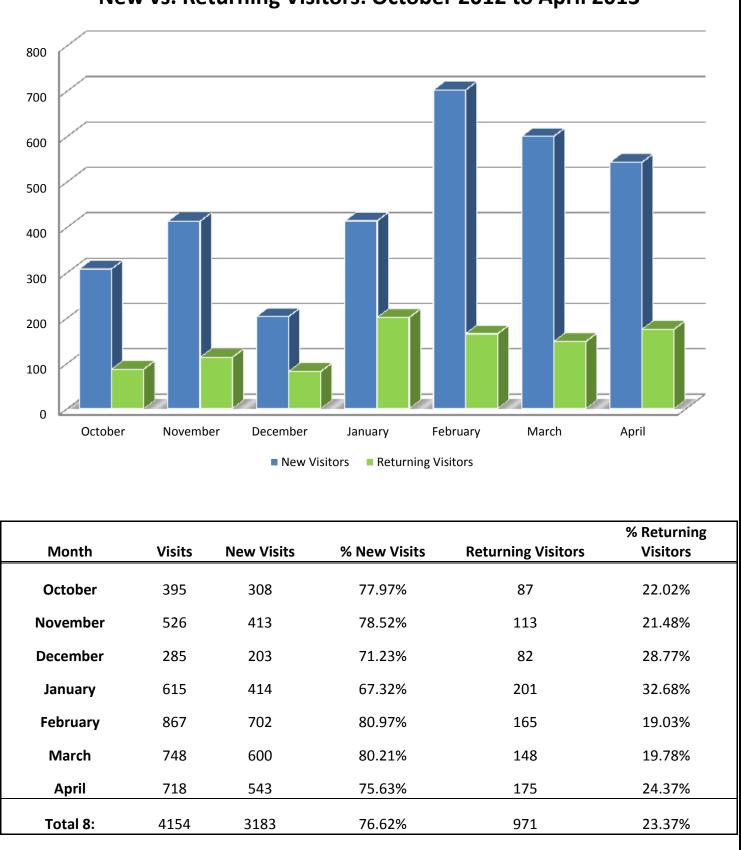

## New vs. Returning Visitors: October 2012 to April 2013

|                                                            |            | Page View |
|------------------------------------------------------------|------------|-----------|
| Page Name                                                  | Page views | %         |
| /homepage                                                  | 2395       | 27.29%    |
| /events/                                                   | 349        | 3.97%     |
| /events/rsvp/                                              | 276        | 3.14%     |
| /about/                                                    | 269        | 3.06%     |
| /2013/01/living-well-cassie-macias/                        | 241        | 2.74%     |
| /2013/02/2013-florida-football-season-tickets-on-sale-now/ | 211        | 2.40%     |
| /2012/11/call-for-2013-14-uf-committee-nominations/        | 210        | 2.38%     |
| /category/notices                                          | 169        | 1.92%     |
| /2013/02/qa-with-president-machen-co-sponsored-by-apa-aaw/ | 165        | 1.87%     |
| /officers/                                                 | 161        | 1.83%     |
| Other                                                      | 4341       | 49.40%    |
| Total 379:                                                 | 8787       | 100.00%   |
| 10 of 379 displayed.                                       |            |           |