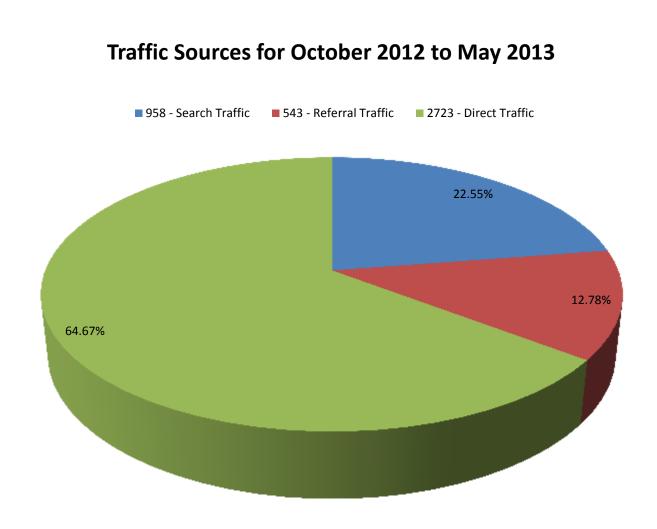

| Source                                                           | Total Visits | Percent |
|------------------------------------------------------------------|--------------|---------|
| <b>Search Traffic</b> (User searches something the APA related)  | 956          | 22.55%  |
| <b>Referral Traffic</b> (Other site refers user to the APA site) | 542          | 12.78%  |
| <b>Direct Traffic</b> (User goes directly to the APA site)       | 2741         | 64.67%  |
| Total                                                            | 4239         | 100.00% |