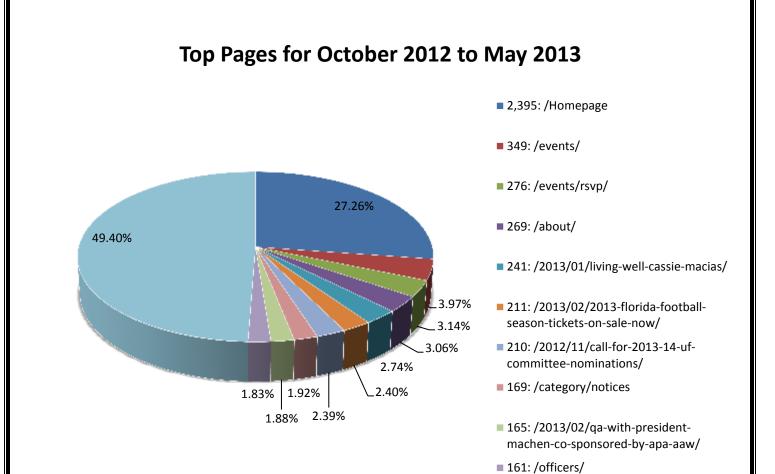

## New vs. Returning Visitors: October 2012 to April 2013

|                                                            |            | Page View |
|------------------------------------------------------------|------------|-----------|
| Page Name                                                  | Page views | %         |
| /homepage                                                  | 2395       | 27.29%    |
| /events/                                                   | 349        | 3.97%     |
| /events/rsvp/                                              | 276        | 3.14%     |
| /about/                                                    | 269        | 3.06%     |
| /2013/01/living-well-cassie-macias/                        | 241        | 2.74%     |
| /2013/02/2013-florida-football-season-tickets-on-sale-now/ | 211        | 2.40%     |
| /2012/11/call-for-2013-14-uf-committee-nominations/        | 210        | 2.38%     |
| /category/notices                                          | 169        | 1.92%     |
| /2013/02/qa-with-president-machen-co-sponsored-by-apa-aaw/ | 165        | 1.87%     |
| /officers/                                                 | 161        | 1.83%     |
| Other                                                      | 4341       | 49.40%    |
| Total 379:                                                 | 8787       | 100.00%   |
| 10 of 379 displayed.                                       |            |           |