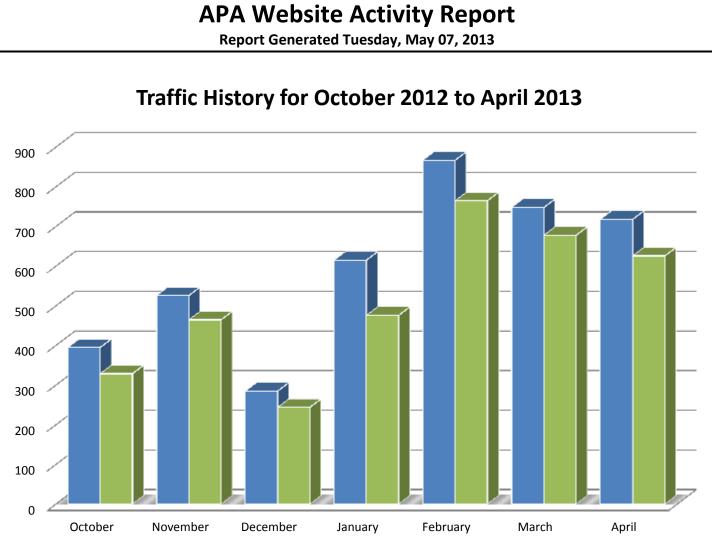

Visits Unique Visitors

| Month    | Page views | Visits | Unique Visitors |
|----------|------------|--------|-----------------|
| October  | 864        | 395    | 329             |
| November | 989        | 526    | 465             |
| December | 534        | 285    | 244             |
| January  | 1354       | 615    | 476             |
| February | 1735       | 867    | 765             |
| March    | 1708       | 748    | 678             |
| April    | 1389       | 718    | 626             |
| Total 8: | 8573       | 4154   | 3261            |